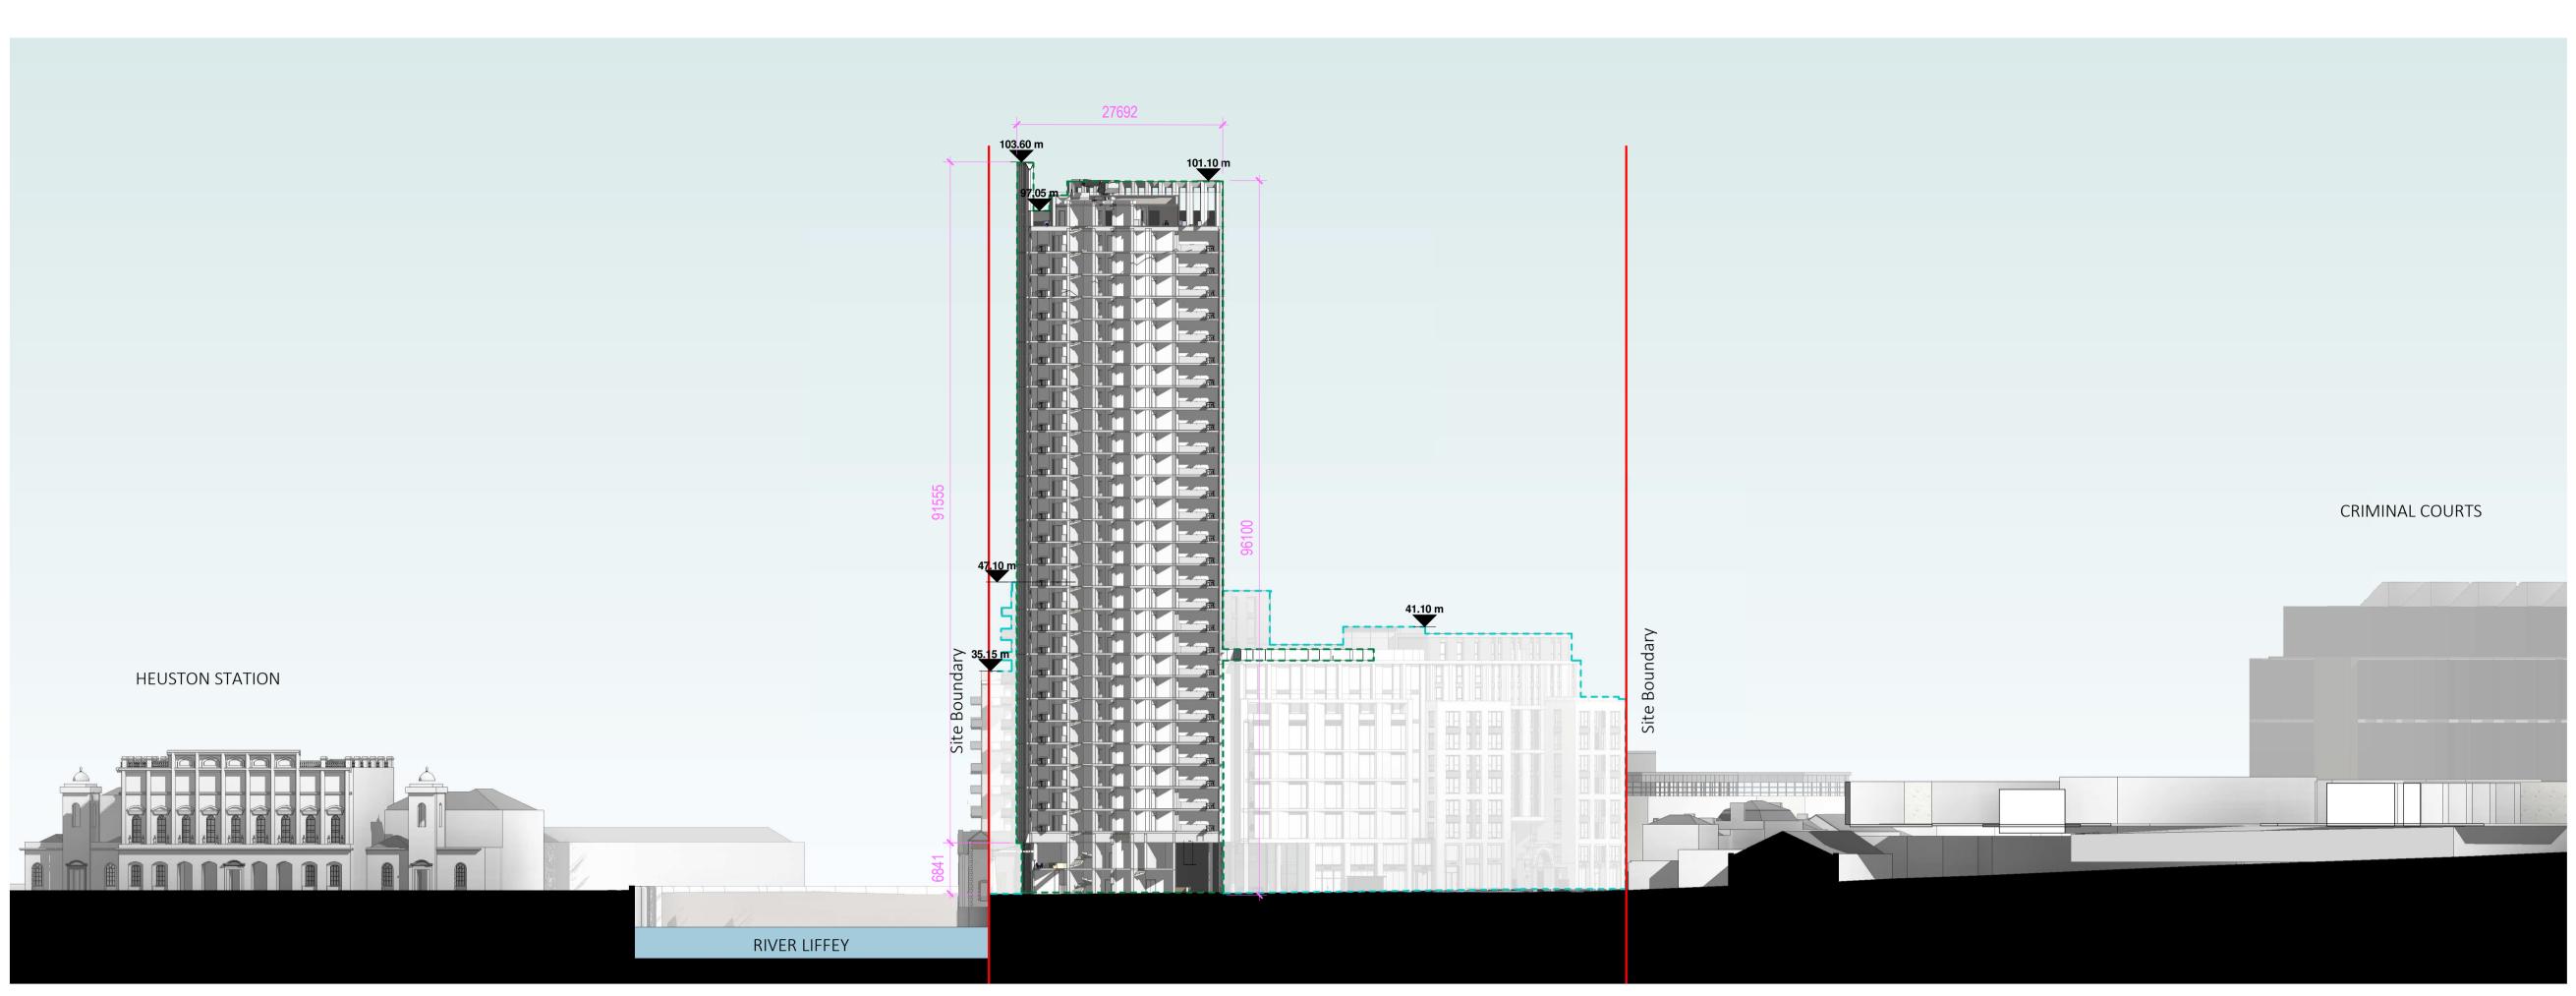

## Contiguous Section 1-1

1:500 AISLING HOTEL (BACKGROUND) **HEUSTON STATION** RIVER LIFFEY

Contiguous Section 2 - 2

1:500

DO NOT SCALE FROM THIS DRAWING. USE FIGURED DIMENSIONS IN ALL
CASES. VERIFY DIMENSIONS ON SITE AND REPORT ANY DISCREPANCIES TO
THE ARCHITECTS IMMEDIATELY. THIS DRAWING TO BE READ IN
CONJUNCTION WITH THE ARCHITECTS SPECIFICATION. © THIS DRAWING IS
COPYRIGHT AND MAY ONLY BE REPRODUCED WITH THE ARCHITECTS
PERMISSION.

| Planning Application Legend                                 |        |
|-------------------------------------------------------------|--------|
| Description                                                 | Symbol |
| SITE BOUNDARY LINEDARY                                      |        |
| EXTENT OG PROPSED<br>DEVELOPMENT / WORKS                    |        |
| CONSENTED BUILDINGS UNDER<br>APPLICATION REF: ABP-306569-20 |        |

## Materials Legend

No. DESCRIPTION

POLISHED PRE-CAST GRANITE MIX FACADE

2 POLISHED PRE-CAST GRANITE CILL

POWDER-COATED ALUMINIUM WINDOW

 P02
 01/06/21
 JB
 Planning Issue

 P01
 02/12/20
 DZ
 Pre-Planning Issue